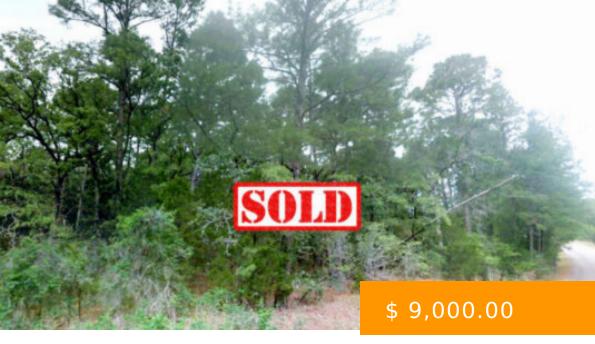

# R30811 - 0.31 ACRES - TAHITIAN DR, BASTROP, TX 78602

https://www.agtpropertiesusa.com

This 0.31 Acre lot is located in beautiful Tahitian Village, a deed restricted community ready for new home construction. Build your dream home here, close to the Colorado River, good schools, has a golf course, minutes from shopping in downtown Bastrop, and very close to Buescher or Bastrop State Park....

Tahitian Dr, Bastrop, TX 78602, USA

• Sold

# **PROPERTY DETAILS**

Status: Sold GPS Coordinates (center) at the road:

30.0827,-97.2821

**Northwest Corner:** 30.0826,-97.2827 **Northeast Corner:** 30.0828,-97.2827

Southwest Corner: 30.0826.-97.2821 Southeast Corner: 30.0826.-97.2821